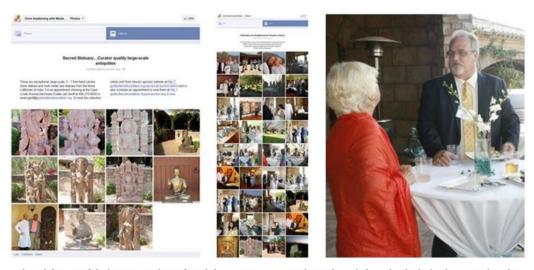

However, approximately \$4,000,000 in artwork and valuables (as valued in 2002) belonging to the charity and paid for largely by public donations, were also stolen by Devra West and put into a storage unit where they remained for ten years - until after the statute of limitations on theft expired after which they appeared at auction in Cave Creek AZ and on her website as part of her 'Art Collection.' While being questioned under oath in 2009, Devra West was shown a list of artwork and valuables that the whistleblower had produced with Devra West's then bookkeeper, Cheryl O'Brien. Devra West remembered seeing the list but stated that items on the list must have been stolen or given away. She also stated that none of those items belong to her! So how come the items listed are now displayed on her website?

Go here to view Devra West's lengthy <u>statement under oath</u> while being deposed by the whistleblower's lawyer, part of which was to declare that she was \$2,000,000 in debt and living in the back garden of Geoffrey Reynolds, a senior member of her cult and a co-conspirator in a plot to murder the whistleblower. <u>Go here</u> to go to West's website where the very items mentioned in the list of assets are now displayed on her website.

Above left some of the items at auction or for sale by Devra Patton West; items she stole from the charity in Victor MT when she was calling herself the Ascended Master Devra Ji and which turned up in Arizona where she reincarnated as the Ascended Master Rishi Devra. Geoffrey Reynolds CPA above right overseeing the sale of stolen property.