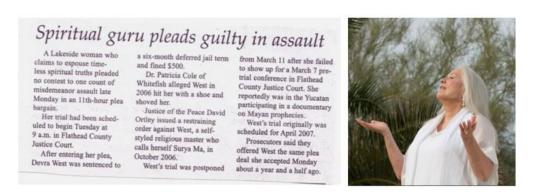

In the case of Devra West's vicious assault on Dr. Pat Cole MD, a local female doctor, business partner and member of her cult, West first admitted the assault to her mailing list saying that as the victim was a Nazi in the WWII death camps in another lifetime the beating was justified and long overdue. Her written admission of guilt entitled 'The Law of Severity on the Path to Purification' sent out on April 17 2006 also stated that while the beating meted was severe it was at all times administered with grace!

Of course when the two newspaper articles were published in the <u>Whitefish Pilot</u> and the <u>Bigfork Eagle</u> detailing her criminality in the Lakeside MT area, she vehemently denied assaulting Dr. Cole MD even though the police were called and she was charged with assault. At the time, members of her cult / gang, notably <u>Geoffrey Reynolds CPA</u>, <u>Julio Williams MD</u> and her ex-husband <u>Jack West</u> were frantically making statements of denial from her website where they all vilified the press for reporting the story and at the same time accused the victim Dr. Cole of trying to extort money from Devra West!