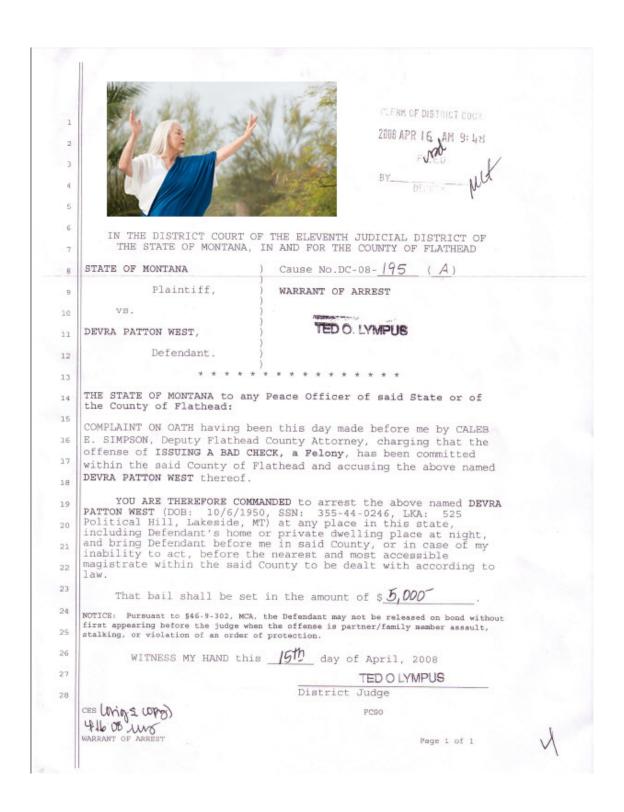

(1) 2008 Arrest Warrant for Criminal Check Fraud – the Sage of Sedona, the Rishi of the West, the Regent of the Spiritual Hierarchy for the Western Hemisphere, will say this is all a misunderstanding!

(2) 2009 Arrest Warrant for Felony Theft – Devra West will say this is a misunderstanding! Below, the 'Sage of Sedona' the 'Rishi of the West,' the Regent of the Spiritual Hierarchy for the Western Hemisphere contemplating one of her two Montana arrest warrants.