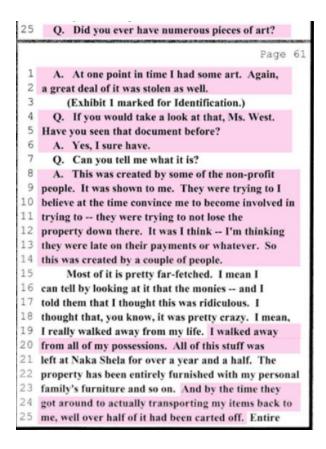

However, approximately \$4,000,000 in artwork and valuables (as valued in 2002) belonging to the charity and paid for largely by public donations, were also stolen by Devra West and put into a storage unit where they remained for ten years - until after the statute of limitations on theft expired after which they appeared at auction in Cave Creek AZ and on her website as part of her 'Art Collection.' While being questioned under oath in 2009, Devra West was shown a list of artwork and valuables that the whistleblower had produced with Devra West's then bookkeeper, Cheryl O'Brien. Devra West remembered seeing the list but stated that items on the list must have been stolen or given away. She also stated that none of those items belong to her! So how come the items listed are now displayed on her website?