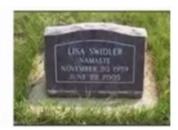

Dr. Pat Cole - Former Student & Business Partner.

(9) The sudden unexplained death (suspected murder) of witnesses to Devra West's criminal activity.

Ex-student, Lisa Swidler, witnessed ex-student <u>Dave Kushner</u> being defrauded out of \$30,000 and was witness to ex-student <u>Marion Cantwell</u> being kidnapped and held captive until she agreed to make a 'donation' of thousands of dollars from the sale of her home to Devra West's good causes. Lisa tried to escape the cult and shortly after she left, died of internal bleeding which the coroner decided was death by natural causes. However, those inside the cult knew that Lisa had been the subject of a campaign of occult 'under the radar' violent attacks causing her murder by 'natural causes.'